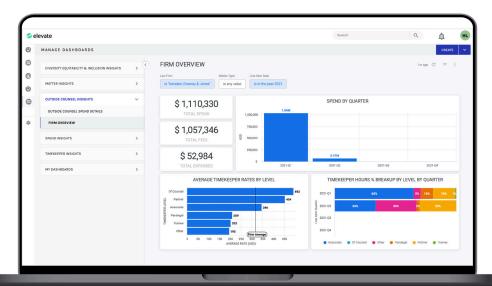

### Report Across All Your Data

Make decisions with confidence. Draw insights from data, accurately forecast future needs, and identify opportunities to contain costs.

The Elevate ELM Manage Dashboards software ensures you have a complete view across your legal data.

- Visibility across data sources is centralised, including Elevate ELM modules and point solutions outside the ELM
- Gain insights into your transactional systems such as billing and finance and solutions with limited or difficult reporting
- Perform analysis using heat and scatter maps, bar, column, and pie charts
- Create your own dashboards with custom or existing fields, filters, and visualisations in a few clicks
- User dashboard accessibility can be restricted by geography, practice area, business unit, type of data, or a customised dimension

## Visualise Your Complete Legal Spend Through Prebuilt or Personalised Dashboards