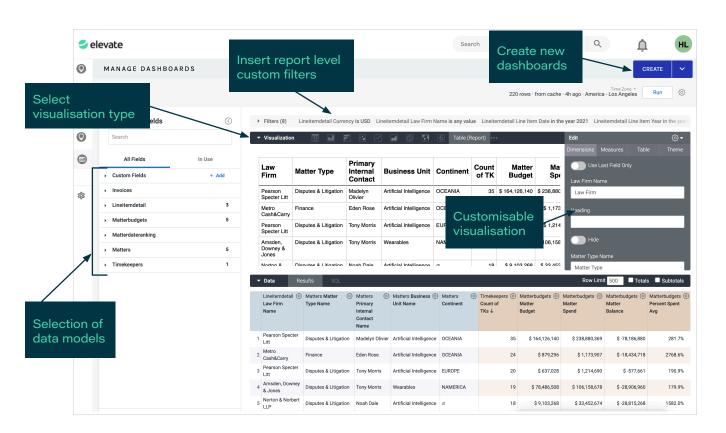

- Visibility across data sources is centralised, including Elevate ELM modules and point solutions outside the ELM
- Gain insights into your transactional systems such as billing and finance and solutions with limited or difficult reporting
- Perform analysis using heat and scatter maps, bar, column, and pie charts
- Create your own dashboards with custom or existing fields, filters, and visualisations in a few clicks
- User dashboard accessibility can be restricted by geography, practice area, business unit, type of data, or a customised dimension

#### Personalise Dashboards or Have Elevate Customise Dashboards for You