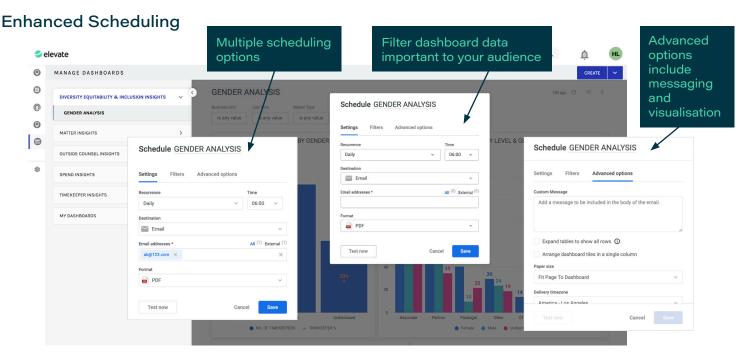

- Visibility across data sources is centralised, including Elevate ELM modules and point solutions outside the ELM
- Gain insights into your transactional systems such as billing and finance and solutions with limited or difficult reporting
- Perform analysis using heat and scatter maps, bar, column, and pie charts
- Create your own dashboards with custom or existing fields, filters, and visualisations in a few clicks
- User dashboard accessibility can be restricted by geography, practice area, business unit, type of data, or a customised dimension

#### Personalise Dashboards or Have Elevate Customise Dashboards for You