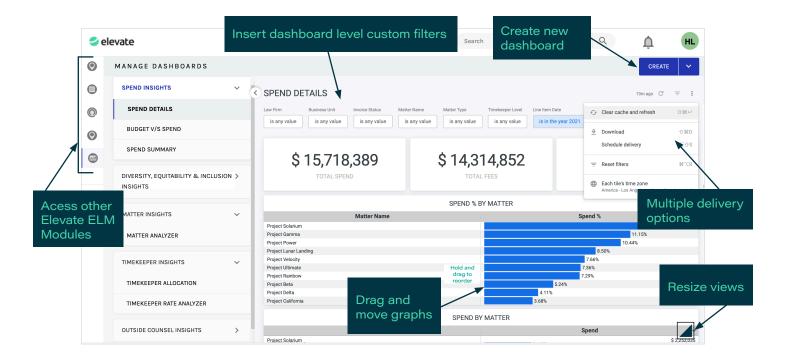

- Visibility across data sources is centralised, including Elevate ELM modules and point solutions outside the ELM
- Gain insights into your transactional systems such as billing and finance and solutions with limited or difficult reporting
- Perform analysis using heat and scatter maps, bar, column, and pie charts
- Create your own dashboards with custom or existing fields, filters, and visualisations in a few clicks
- User dashboard accessibility can be restricted by geography, practice area, business unit, type of data, or a customised dimension

## Visualise Your Complete Legal Spend Through Prebuilt or Personalised Dashboards

#### Personalise Dashboards or Have Elevate Customise Dashboards for You