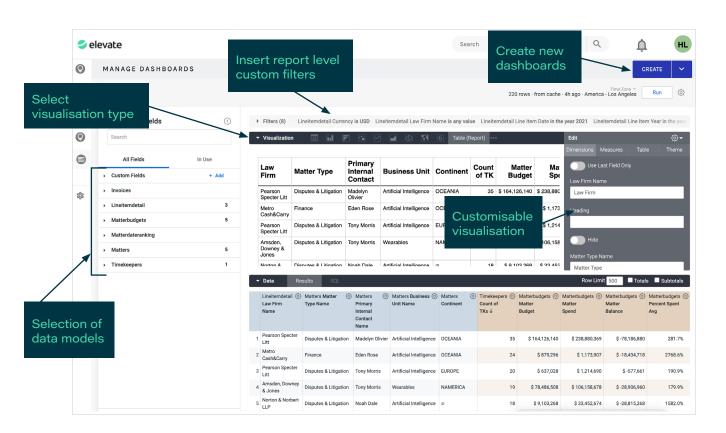

- Visibility across data sources is centralised, including Elevate ELM modules and point solutions outside the ELM
- Gain insights into your transactional systems such as billing and finance and solutions with limited or difficult reporting
- Perform analysis using heat and scatter maps, bar, column, and pie charts
- Create your own dashboards with custom or existing fields, filters, and visualisations in a few clicks
- User dashboard accessibility can be restricted by geography, practice area, business unit, type of data, or a customised dimension

# Visualise Your Complete Legal Spend Through Prebuilt or Personalised Dashboards

#### Personalise Dashboards or Have Elevate Customise Dashboards for You