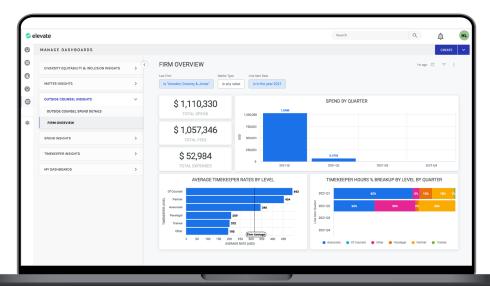

## Report Across All Your Data

Make decisions with confidence. Draw insights from data, accurately forecast future needs, and identify opportunities to contain costs.

The Elevate ELM Manage Dashboards software ensures you have a complete view across your legal data.

- Visibility across data sources is centralised, including Elevate ELM modules and point solutions outside the ELM
- Gain insights into your transactional systems such as billing and finance and solutions with limited or difficult reporting
- Perform analysis using heat and scatter maps, bar, column, and pie charts
- Create your own dashboards with custom or existing fields, filters, and visualisations in a few clicks
- User dashboard accessibility can be restricted by geography, practice area, business unit, type of data, or a customised dimension

# Visualise Your Complete Legal Spend Through Prebuilt or Personalised Dashboards