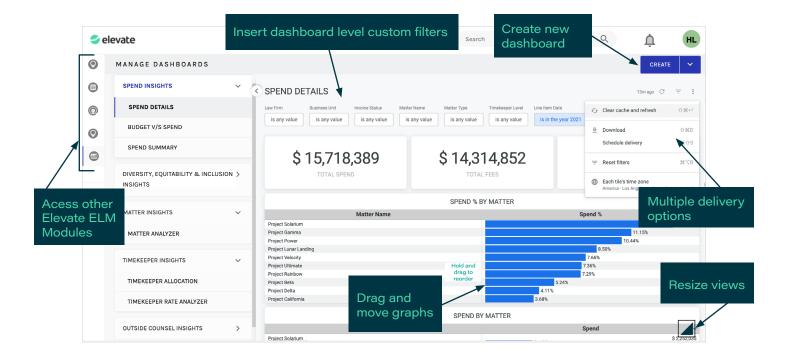

- Visibility across data sources is centralised, including Elevate ELM modules and point solutions outside the ELM
- Gain insights into your transactional systems such as billing and finance and solutions with limited or difficult reporting
- Perform analysis using heat and scatter maps, bar, column, and pie charts
- Create your own dashboards with custom or existing fields, filters, and visualisations in a few clicks
- User dashboard accessibility can be restricted by geography, practice area, business unit, type of data, or a customised dimension

# Visualise Your Complete Legal Spend Through Prebuilt or Personalised Dashboards

#### Personalise Dashboards or Have Elevate Customise Dashboards for You