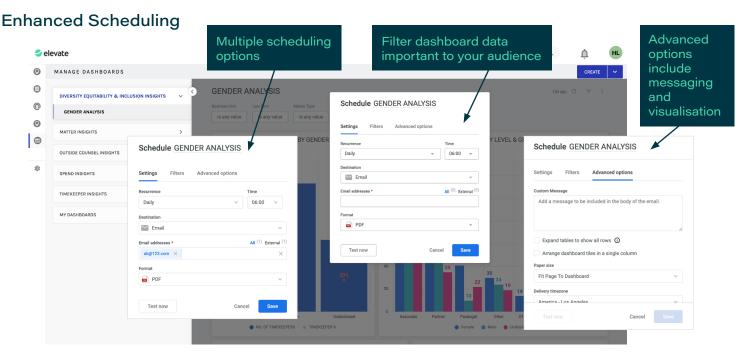

#### Personalise Dashboards or Have Elevate Customise Dashboards for You

#### **Legal Operations**

- Keep up with changing data visibility and reporting requirements
- Gather and aggregate data across multiple sources
- Flexible data access and dashboards for different audiences