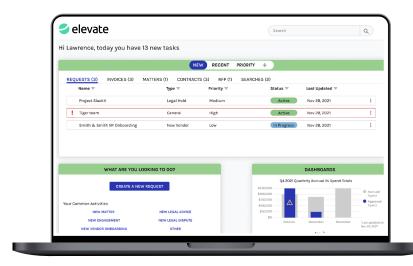

## Manage Dashboards

## Reporting across all your data

- Combine multiple data sources into one solution
- Draw insights from data
- Use data-driven analysis to make decisions
- Accurately forecast future needs
- Identify opportunities to contain costs