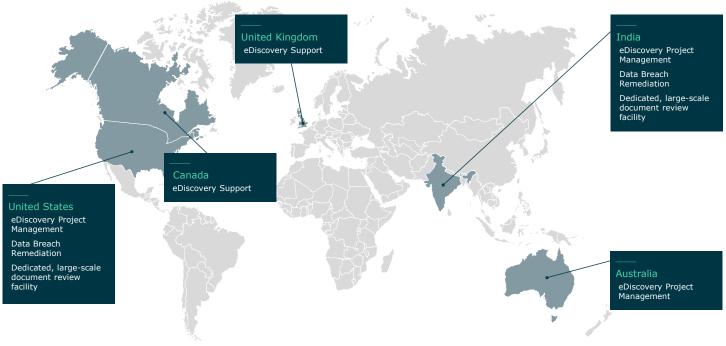

## Discovery

Services are offered in most major cities, on-site, or at permanent facilities.